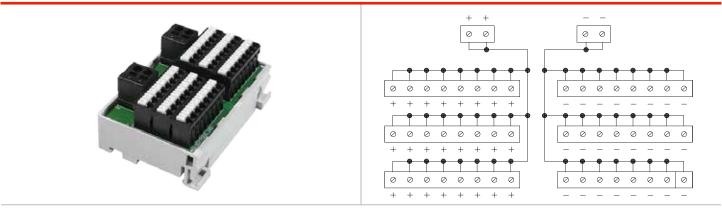

## Specification

| Specification               |                                  |
|-----------------------------|----------------------------------|
| Distribution type           | 1 input to 24 output             |
| Number of connections       | 24+24                            |
| L x W x H (mm)              | 68 x 47.9 x 30.3                 |
| Connection method           | PID                              |
| Input                       |                                  |
| Input voltage               | 50 VDC                           |
| Max. current of single pole | 20 A                             |
| Total input current         | 40 A                             |
| Wire range                  | 26~12 AWG                        |
| Stripping length            | 9~10 mm                          |
| Applicable ferrules         | DN00510D<br>DN00710D<br>DN01510D |
| Output                      |                                  |
| Output voltage              | 50 VDC                           |
| Max. current of single pole | 12A (Total output below 40A)     |
| Wire range                  | 26 ~ 16 AWG                      |
| Stripping length            | 8~9 mm                           |
| Applicable ferrules         | DN00508D<br>DN00708D             |